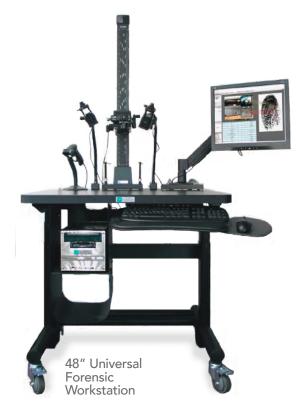

## **Ergonomic Universal Workstations**

Mideo offers ergonomic hardware configurations designed specifically for individual forensic applications. The Universal Workstation includes microscopes, cameras, articulated arms with cameras, computers and accessories all of which are fully adjustable for the user's comfort and safety. All systems are scalable to enable organizations to implement the solution that fits their needs and budget.

## **Components:**

Ergonomic, Elevate Workstation Ergonomic Flex Arm Camera Positioning Unit 10MP Computer Controlled Overview Camera High Resolution Low Power Microscope Fiber Optic Illuminator with Ringlight 3.3MP Computer Controlled Micro Camera Heavy Duty Column for Macro Camera

5.0 MP Computer Controlled Macro Camera 50mm High Resolution (5MP) Lens Intelligent LED Lighting System **Compact Imaging Computer** 24" LCD Monitor with **Ergonomic Positioning** Wireless Keyboard and Mouse **CASEWORKSeis Software** 