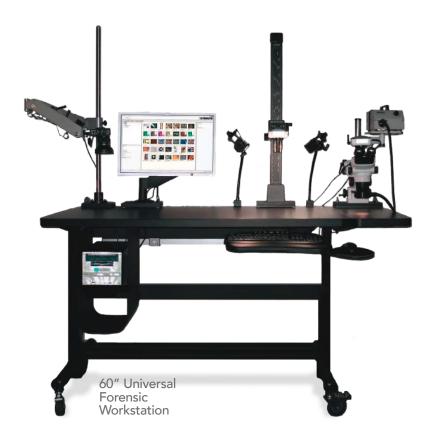

## **Ergonomic Universal Workstations**

Mideo offers ergonomic hardware configurations designed specifically for individual forensic applications. The Universal Workstation includes microscopes, cameras, articulated arms with cameras, computers and accessories all of which are fully adjustable for the user's comfort and safety. All systems are scalable to enable organizations to implement the solution that fits their needs and budget.

## **Components:**

Ergonomic, Elevate Workstation Ergonomic Flex Arm Camera Positioning Unit 10MP Computer Controlled Overview Camera High Resolution Low Power Microscope Fiber Optic Illuminator with Ringlight 3.3MP Computer Controlled Micro Camera Heavy Duty Column for Macro Camera

5.0 MP Computer Controlled Macro Camera 50mm High Resolution (5MP) Lens Intelligent LED Lighting System **Compact Imaging Computer** 24" LCD Monitor with **Ergonomic Positioning** Wireless Keyboard and Mouse **CASEWORKSeis Software** 